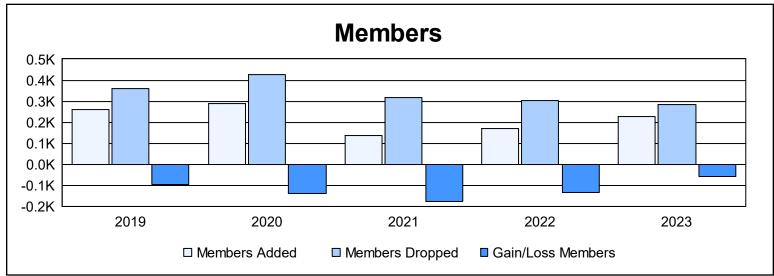

District 333 C

As of June 2023 Cumulative

| Year      | New<br>Clubs | Dropped<br>Clubs | Gain/<br>Loss<br>Clubs | New<br>Members | Charter<br>Members | Reinstate<br>Members | Transfer<br>Members | Total<br>Member<br>Added | Total<br>Members<br>Dropped | Gain/<br>Loss<br>Members |
|-----------|--------------|------------------|------------------------|----------------|--------------------|----------------------|---------------------|--------------------------|-----------------------------|--------------------------|
| 2018-2019 | 1            | 4                | -3                     | 214            | 25                 | 6                    | 15                  | 260                      | 358                         | -98                      |
| 2019-2020 | 0            | 8                | -8                     | 233            | 6                  | 11                   | 39                  | 289                      | 427                         | -138                     |
| 2020-2021 | 0            | 6                | -6                     | 127            | 2                  | 3                    | 6                   | 138                      | 317                         | -179                     |
| 2021-2022 | 0            | 4                | -4                     | 155            | 2                  | 6                    | 8                   | 171                      | 304                         | -133                     |
| 2022-2023 | 0            | 5                | -5                     | 206            | 2                  | 6                    | 12                  | 226                      | 283                         | -57                      |
| Average   | 0            | 5                | -5                     | 187            | 7                  | 6                    | 16                  | 217                      | 338                         | -121                     |