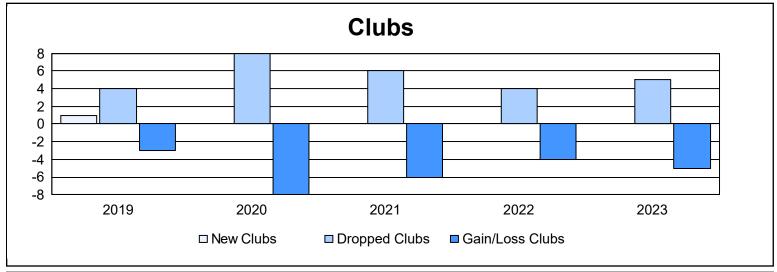

District 333 C

As of June 2023 Cumulative

| Year      | New<br>Clubs | Dropped<br>Clubs | Gain/<br>Loss<br>Clubs | New<br>Members | Charter<br>Members | Reinstate<br>Members | Transfer<br>Members | Total<br>Member<br>Added | Total<br>Members<br>Dropped | Gain/<br>Loss<br>Members |
|-----------|--------------|------------------|------------------------|----------------|--------------------|----------------------|---------------------|--------------------------|-----------------------------|--------------------------|
| 2018-2019 | 1            | 4                | -3                     | 214            | 25                 | 6                    | 15                  | 260                      | 358                         | -98                      |
| 2019-2020 | 0            | 8                | -8                     | 233            | 6                  | 11                   | 39                  | 289                      | 427                         | -138                     |
| 2020-2021 | 0            | 6                | -6                     | 127            | 2                  | 3                    | 6                   | 138                      | 317                         | -179                     |
| 2021-2022 | 0            | 4                | -4                     | 155            | 2                  | 6                    | 8                   | 171                      | 304                         | -133                     |
| 2022-2023 | 0            | 5                | -5                     | 206            | 2                  | 6                    | 12                  | 226                      | 283                         | -57                      |
| Average   | 0            | 5                | -5                     | 187            | 7                  | 6                    | 16                  | 217                      | 338                         | -121                     |